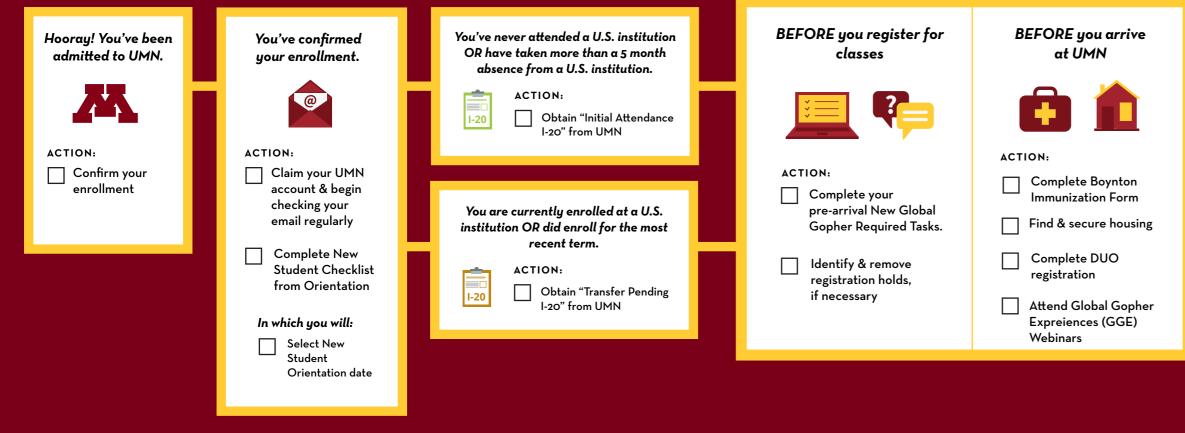

## TIMELINE & CHECKLIST for Undergraduate International Students (Freshman and Transfer)

## START HERE

Go to isss.umn.edu/new for more information about each of these steps.

An Al registration hold may be added to your record

You cannot modify course registration until you complete all of your New Global Gopher Required Tasks